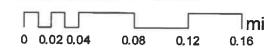

## Tax Parcel No. 061634

Date: 5/16/2019

1 inch = 376 feet Relative Scale 1:4,514

## Disclaimer:

Kittitas County makes every effort to produce and publish the most current and accurate information possible. No warranties, expressed or implied, are provided for the data, its use, or its interpretation. Kittitas County does not guarantee the accuracy of the material contained herein and is not responsible for any use, misuse or representations by others regarding this information or its derivatives.