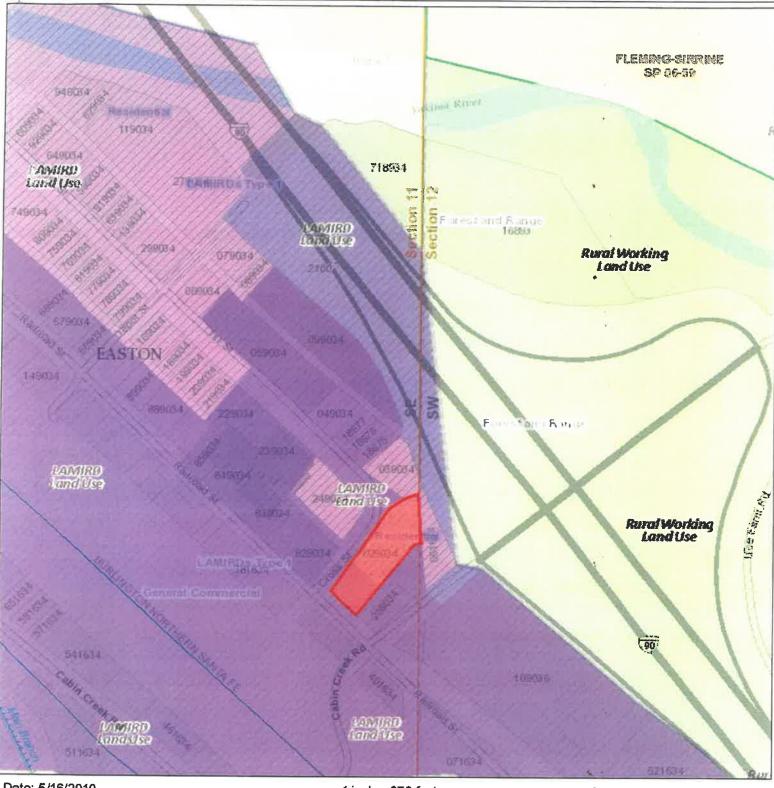

## **EXHIBIT** A

## Tax Parcel No. 029034

Date: 5/16/2019

1 inch = 376 feet Relative Scale 1:4,514

Disclaimer:

Kittitas County makes every effort to produce and publish the most current and accurate information possible. No warranties, expressed or implied, are provided for the data, its use, or its interpretation. Kittitas County does not guarantee the accuracy of the material contained herein and is not responsible for any use, misuse or representations by others regarding this information or its derivatives.